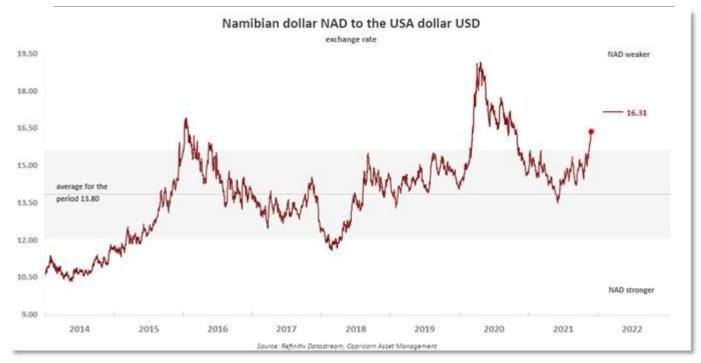

## **Domestic Markets**

The South African rand sank to its lowest since October 2020, government bond yields briefly hit 10% and stocks shed more than 2% after the discovery in the country of a COVID-19 variant described as the most concerning yet sent investors scrambling for safety.

News of the variant triggered a wave of selling of risk assets in both emerging and developed markets. Traders sought safety in U.S. and euro zone government bonds and the Japanese yen. The rand dropped to as low as 16.368 against the dollar -- levels last seen before the news of vaccine breakthroughs in November 2020. The rand was last at 16.258, down 1.8%.