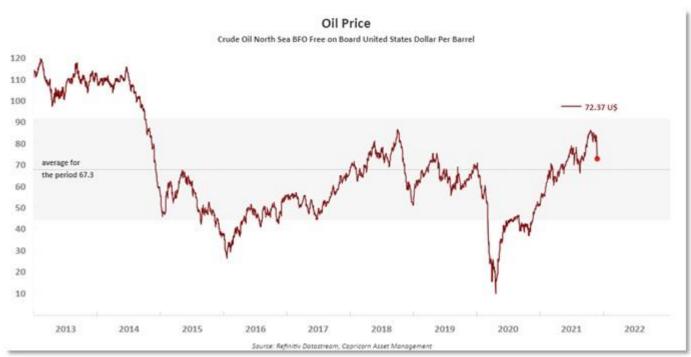

In commodity markets, oil prices bounced after suffering their largest one-day drop since April 2020 on Friday. "The move all but guarantees the OPEC+ alliance will suspend its scheduled increase for January at its meeting on 2 December," wrote analyst at ANZ in a note. "Such headwinds are the reason it's been only gradually raising output in recent months, despite demand rebounding strongly." Brent rebounded 4.2% to \$75.80 a barrel, while U.S. crude rose 5.1% to \$71.61. Gold has so far found little in the way of safe haven demand, leaving it stuck at \$1,792 an ounce.