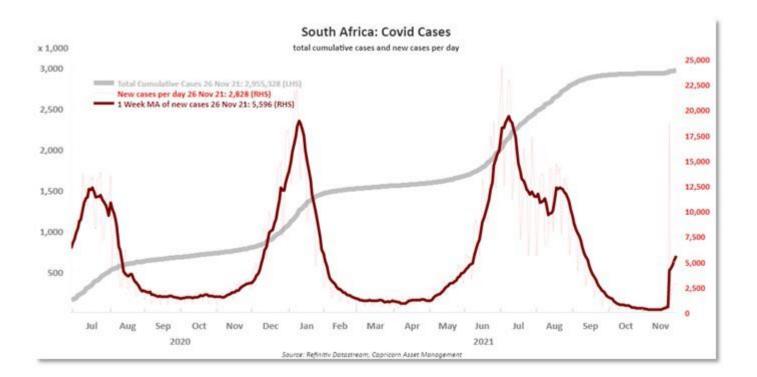

overnment bond jumped above 10%, its highest since early May 2020. The yields later retreated back to 9.9%, up 17.5 basis points.

The country's dollar-denominated bonds came under pressure with the 2041 issue dropping 2.3 cents to trade at 100.274 cents, Tradweb data showed. Five-year credit default swaps -- the cost of insuring the country's bonds against default -- rose 21 basis points from Thursday's close to 244 bps, IHS Markit data showed.

The South African Reserve Bank raised interest rates last week for the first time in three years and is expected to continue tightening into 2022 to curb inflation. But JP Morgan economist Sonja Keller said "the downside risk to near-term growth" may limit more aggressive tightening than a 25 basis points hike per meeting.

## **Corona Tracker**



### Source: Thomson Reuters Refinitiv

Falsehood has an infinity of combinations, but truth has only one mode of being.

Jean-Jacques Rousseau

# **Market Overview**

| MARKET INDICATORS (Thomson Reute           | rs)   |